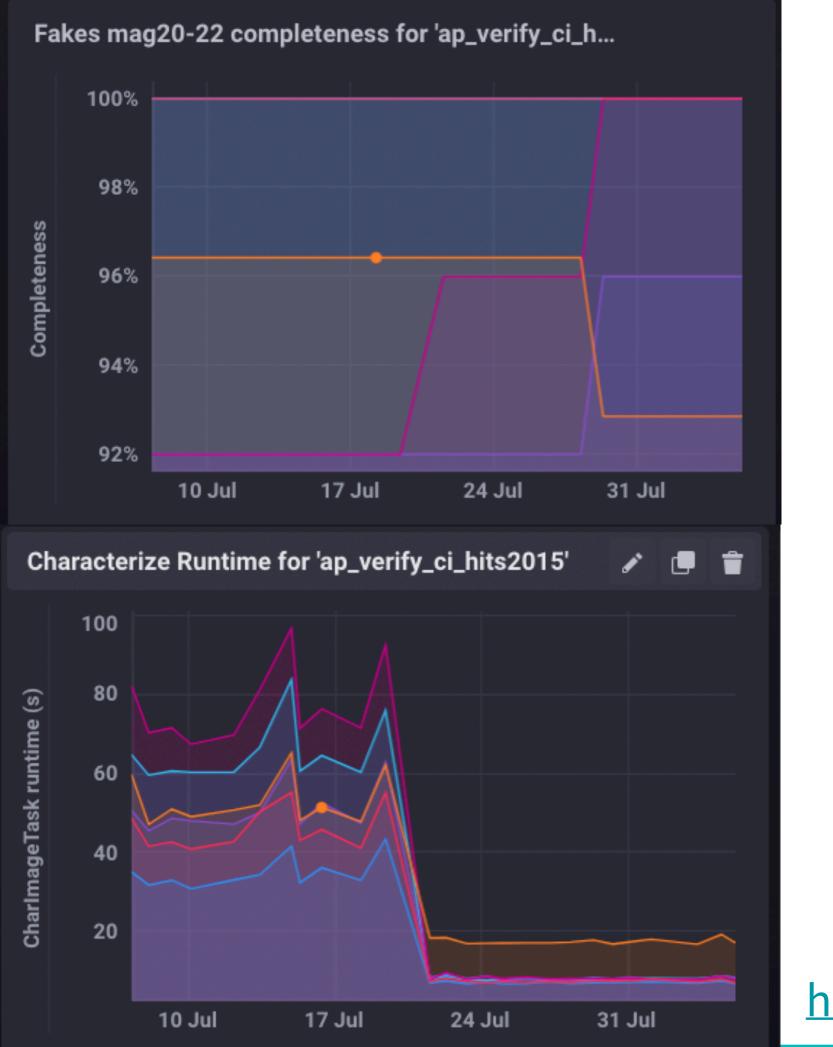

#### Rubin is developing a range of tooling for computing metrics.

https://chronograf-demo.lsst.codes/

Rubin Project & Community Workshop | 9 August 2022 Eric Bellm

Acronyms & Glossary