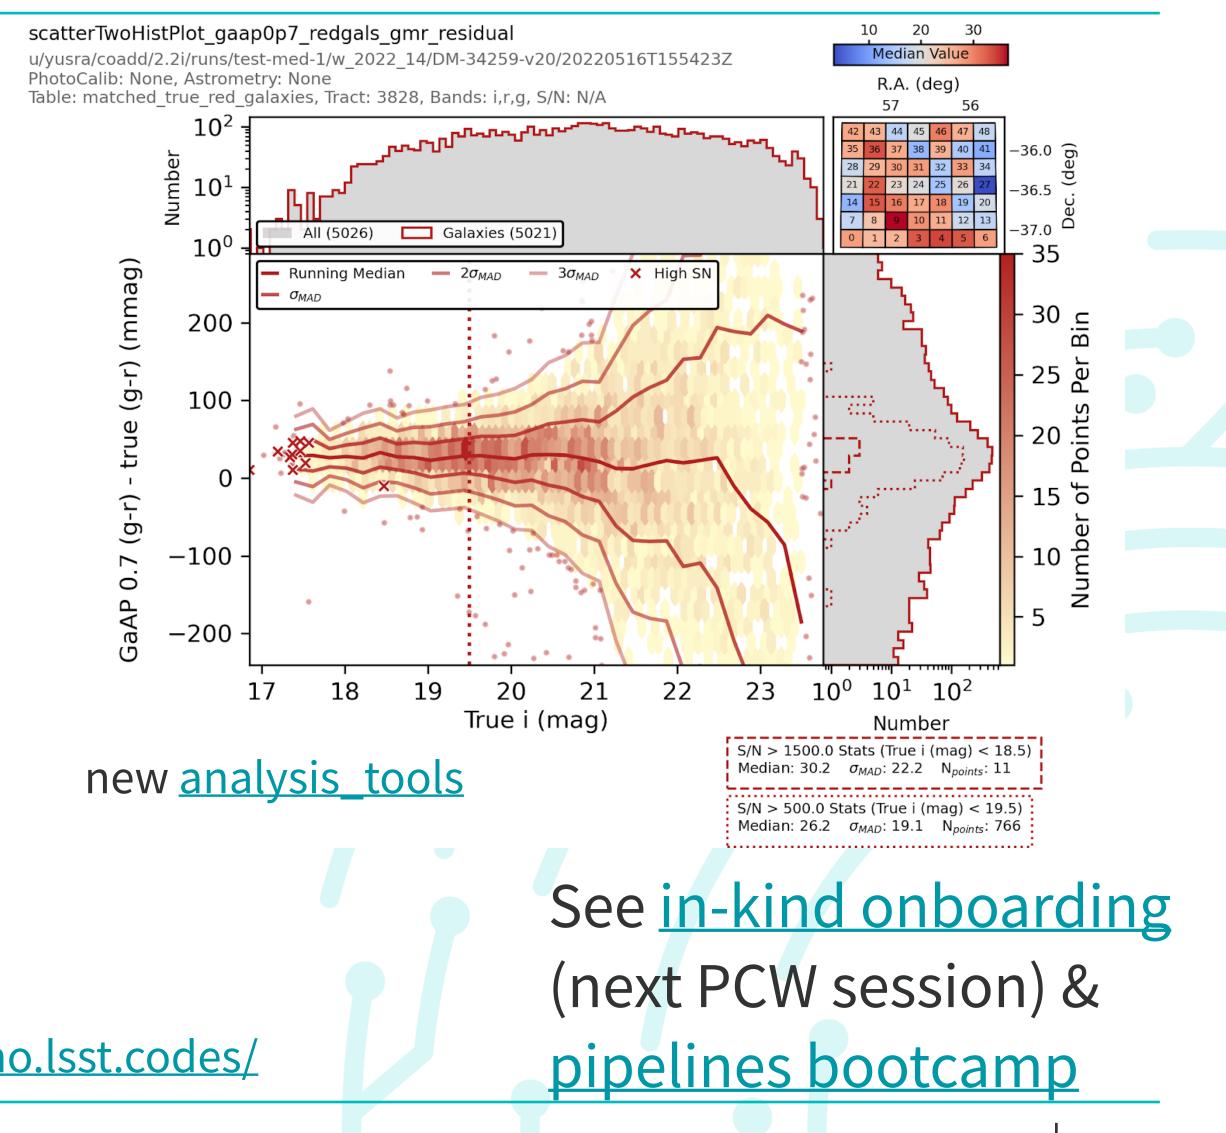

#### Rubin is developing a range of tooling for computing metrics.

https://chronograf-demo.lsst.codes/

Rubin Project & Community Workshop | 9 August 2022 Eric Bellm

Acronyms & Glossary