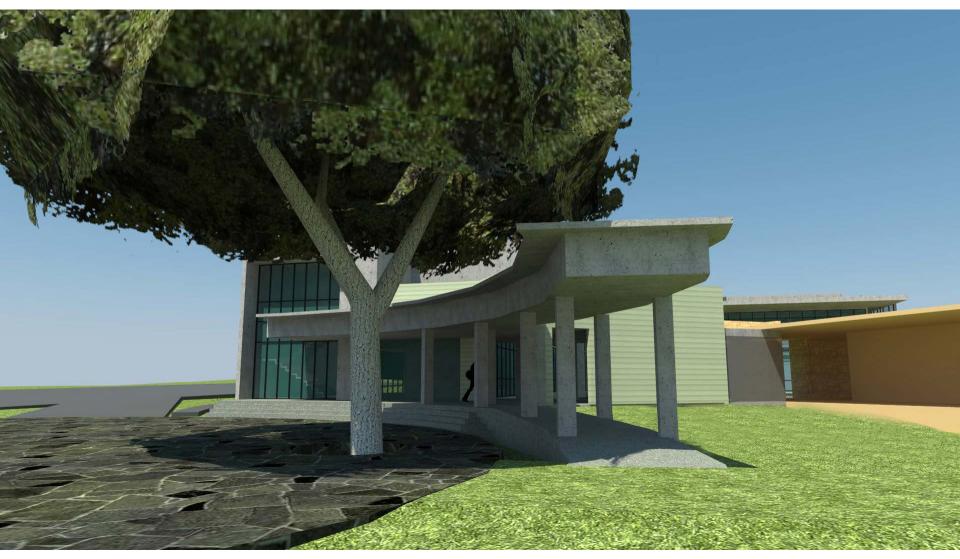

South (back) Side of New Office Building (left) and New Data Center (right)

North (front) Facade of New Office Building – Glass Solar Screen Imprinted with Star Field

North (front) Facade of New Building (right), Data Center and Electrical Building (leK)