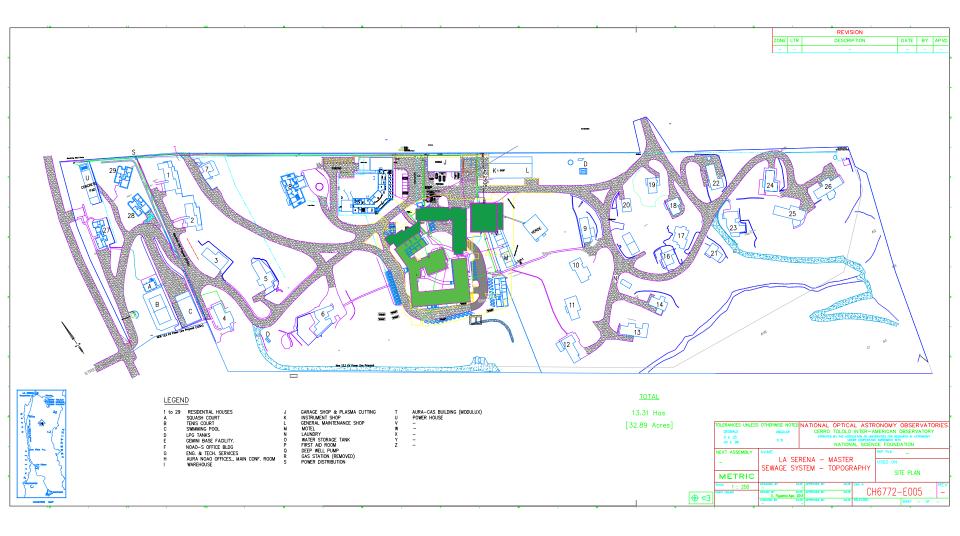

# AURA-LSST-NOAO BASE FACILITY ADDITION

PHASE II

October 18, 2017

### LA SERENA MASTER PLAN



# SITE PLAN



### OFFICE BUILDING GROUND FLOOR



## OFFICE BUILDING 2ND FLOOR



#### DATA CENTER



## **HVAC & ELECTRIC PLATFORM**



#### 2MVA ELECTRICAL POWER LINE



# LSST TEMPORARY CONSTRUCTION FENCE





Birdseye View of the Central Recinto Area (existing buildings yellow; new buildings gray/green)



New Entry Area –Office Building (left) Existing Building (right)



New Entry Area – Office Building (left) Existing Building (right)



South (back) Side of New Office Building (left) and New Data Center (right)



North (front) Facade of New Office Building – Glass Solar Screen Imprinted with Star Field



North (front) Facade of New Building (right), Data Center and Electrical Building (leK)



North Street Facade of New Office Building – Glass Solar Screen Imprinted with Star