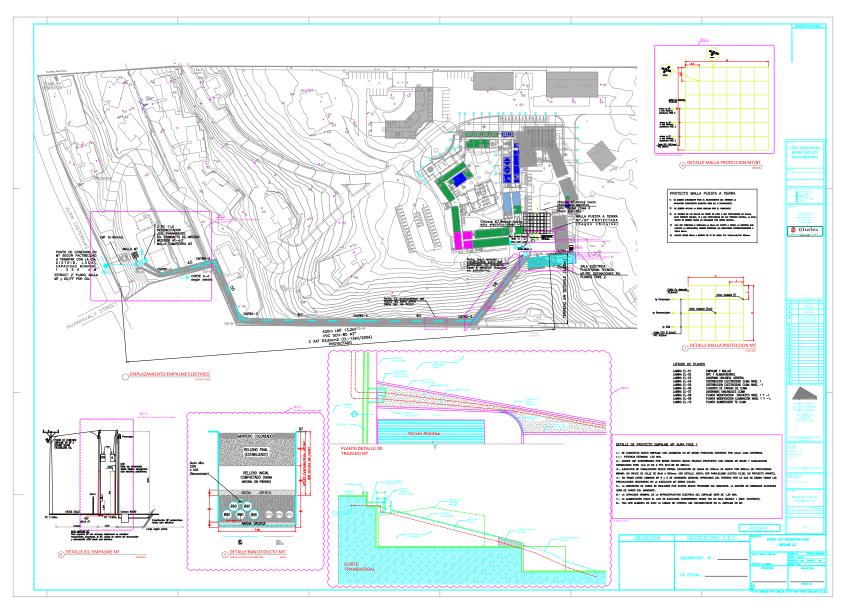

# AURA-LSST-NOAO BASE FACILITY ADDITION

PHASE II

October 18, 2017

### LA SERENA MASTER PLAN



# SITE PLAN



### OFFICE BUILDING GROUND FLOOR



## OFFICE BUILDING 2ND FLOOR



#### DATA CENTER



## **HVAC & ELECTRIC PLATFORM**



#### 2MVA ELECTRICAL POWER LINE



# LSST TEMPORARY CONSTRUCTION FENCE





Birdseye View of the Central Recinto Area (existing buildings yellow; new buildings gray/green)



New Entry Area –Office Building (left) Existing Building (right)



New Entry Area – Office Building (left) Existing Building (right)



South (back) Side of New Office Building (left) and New Data Center (right)



North (front) Facade of New Office Building – Glass Solar Screen Imprinted with Star Field



North (front) Facade of New Building (right), Data Center and Electrical Building (leK)



North Street Facade of New Office Building – Glass Solar Screen Imprinted with Star Field