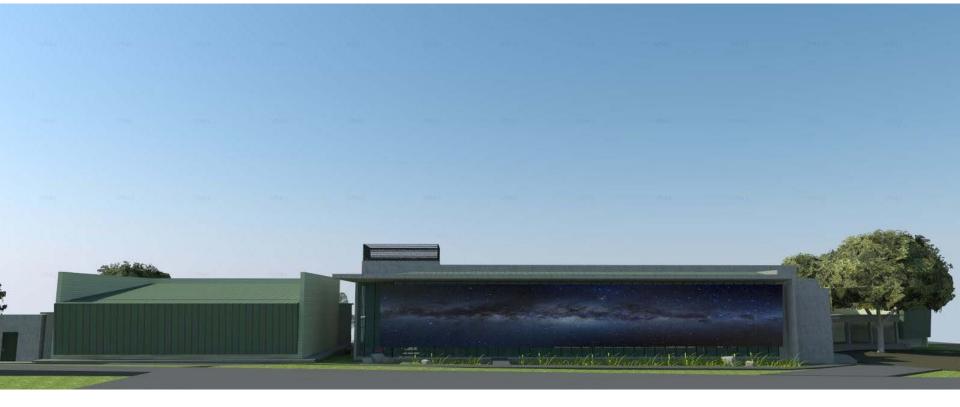

North Street Facade of New Office Building – Glass Solar Screen Imprinted with Star Field