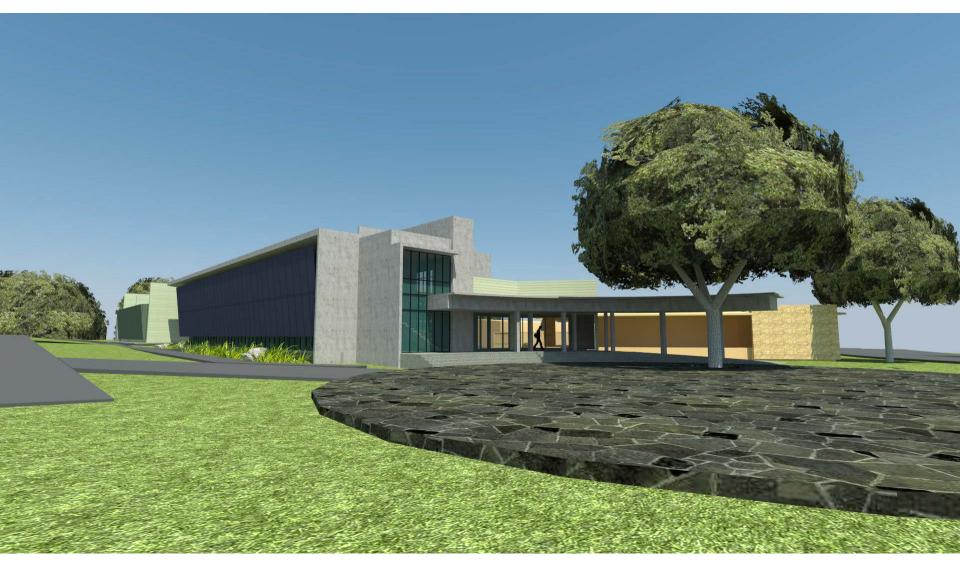

# LSST TEMPORARY CONSTRUCTION FENCE

Birdseye View of the Central Recinto Area (existing buildings yellow; new buildings gray/green)

New Entry Area –Office Building (left) Existing Building (right)

New Entry Area – Office Building (left) Existing Building (right)