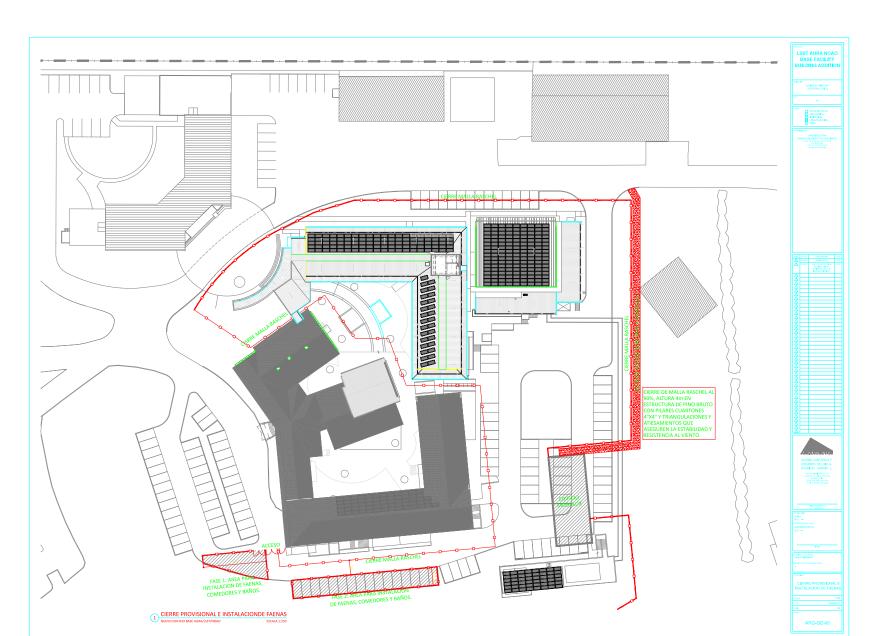

# LSST TEMPORARY CONSTRUCTION FENCE

Birdseye View of the Central Recinto Area (existing buildings yellow; new buildings gray/green)

New Entry Area –Office Building (left) Existing Building (right)

New Entry Area – Office Building (left) Existing Building (right)