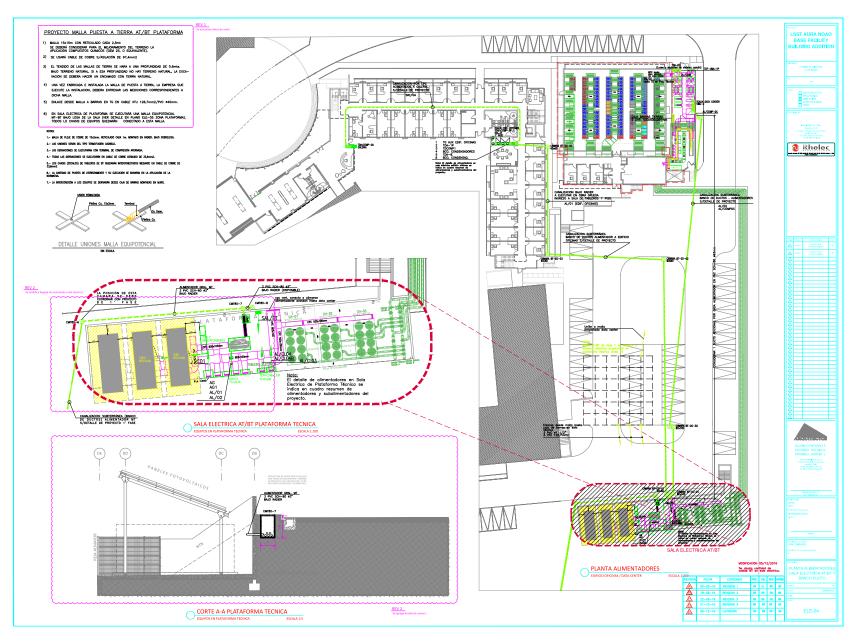

# AURA-LSST-NOAO BASE FACILITY ADDITION

PHASE II

October 18, 2017

### LA SERENA MASTER PLAN



# SITE PLAN



### OFFICE BUILDING GROUND FLOOR



## OFFICE BUILDING 2ND FLOOR



#### DATA CENTER



## **HVAC & ELECTRIC PLATFORM**



#### 2MVA ELECTRICAL POWER LINE



# LSST TEMPORARY CONSTRUCTION FENCE





Birdseye View of the Central Recinto Area (existing buildings yellow; new buildings gray/green)



New Entry Area –Office Building (left) Existing Building (right)



New Entry Area – Office Building (left) Existing Building (right)



South (back) Side of New Office Building (left) and New Data Center (right)



North (front) Facade of New Office Building – Glass Solar Screen Imprinted with Star Field



North (front) Facade of New Building (right), Data Center and Electrical Building (leK)



North Street Facade of New Office Building – Glass Solar Screen Imprinted with Star Field