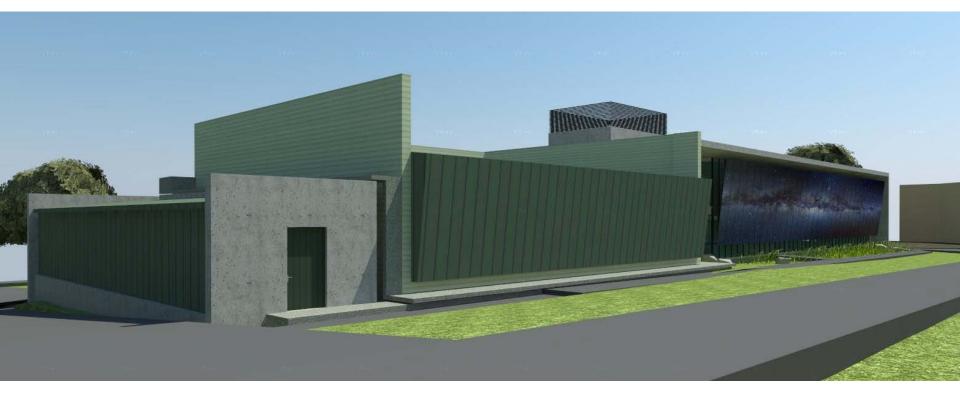

South (back) Side of New Office Building (left) and New Data Center (right)

North (front) Facade of New Office Building – Glass Solar Screen Imprinted with Star Field

North (front) Facade of New Building (right), Data Center and Electrical Building (leK)