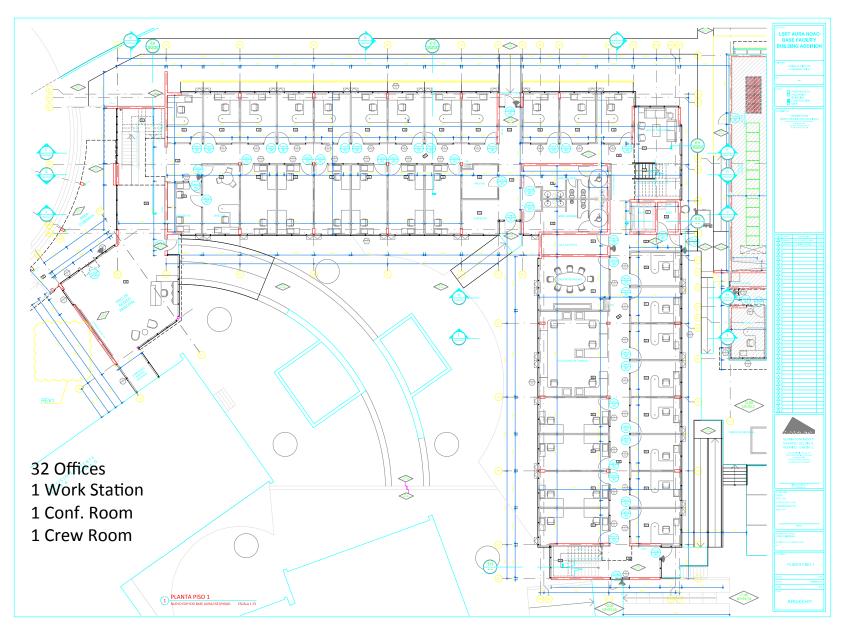

# AURA-LSST-NOAO BASE FACILITY ADDITION

PHASE II

October 18, 2017

### LA SERENA MASTER PLAN



# SITE PLAN



### OFFICE BUILDING GROUND FLOOR



## OFFICE BUILDING 2ND FLOOR



#### DATA CENTER



## **HVAC & ELECTRIC PLATFORM**



#### 2MVA ELECTRICAL POWER LINE



# LSST TEMPORARY CONSTRUCTION FENCE





Birdseye View of the Central Recinto Area (existing buildings yellow; new buildings gray/green)



New Entry Area –Office Building (left) Existing Building (right)



New Entry Area – Office Building (left) Existing Building (right)



South (back) Side of New Office Building (left) and New Data Center (right)



North (front) Facade of New Office Building – Glass Solar Screen Imprinted with Star Field



North (front) Facade of New Building (right), Data Center and Electrical Building (leK)



North Street Facade of New Office Building – Glass Solar Screen Imprinted with Star Field