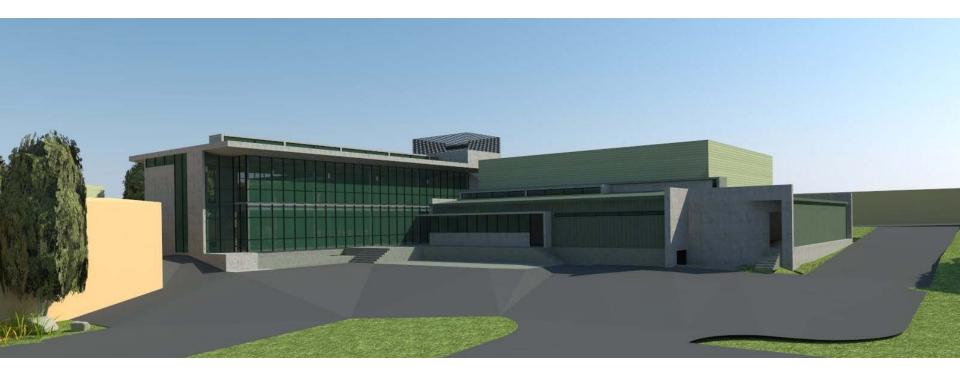

South (back) Side of New Office Building (left) and New Data Center (right)

North (front) Facade of New Office Building – Glass Solar Screen Imprinted with Star Field

North (front) Facade of New Building (right), Data Center and Electrical Building (leK)

North Street Facade of New Office Building – Glass Solar Screen Imprinted with Star Field