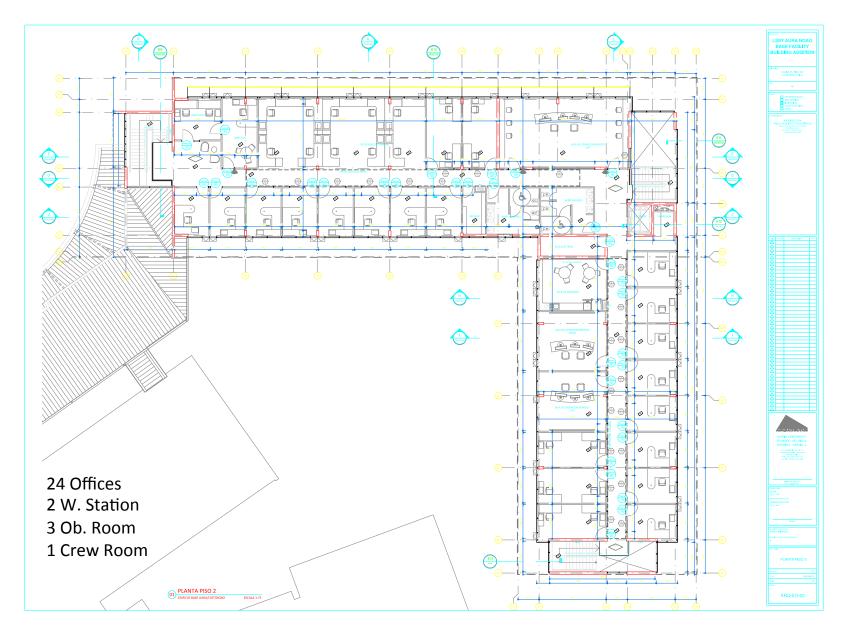

# AURA-LSST-NOAO BASE FACILITY ADDITION

PHASE II

October 18, 2017

### LA SERENA MASTER PLAN



# SITE PLAN



### OFFICE BUILDING GROUND FLOOR



## OFFICE BUILDING 2ND FLOOR



#### DATA CENTER



## **HVAC & ELECTRIC PLATFORM**



#### 2MVA ELECTRICAL POWER LINE



# LSST TEMPORARY CONSTRUCTION FENCE





Birdseye View of the Central Recinto Area (existing buildings yellow; new buildings gray/green)



New Entry Area –Office Building (left) Existing Building (right)



New Entry Area – Office Building (left) Existing Building (right)



South (back) Side of New Office Building (left) and New Data Center (right)



North (front) Facade of New Office Building – Glass Solar Screen Imprinted with Star Field



North (front) Facade of New Building (right), Data Center and Electrical Building (leK)



North Street Facade of New Office Building – Glass Solar Screen Imprinted with Star Field