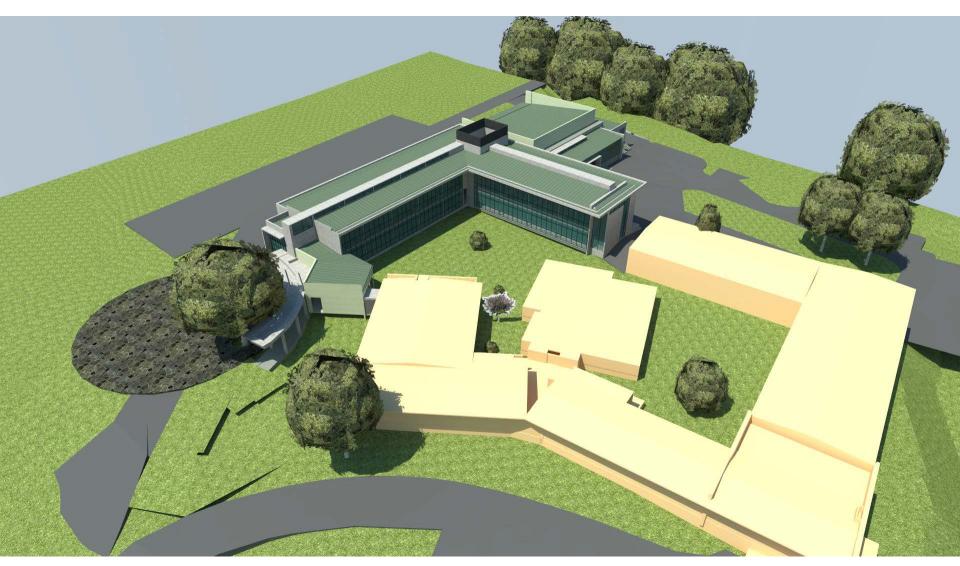

# LSST TEMPORARY CONSTRUCTION FENCE

Birdseye View of the Central Recinto Area (existing buildings yellow; new buildings gray/green)

New Entry Area –Office Building (left) Existing Building (right)

New Entry Area – Office Building (left) Existing Building (right)