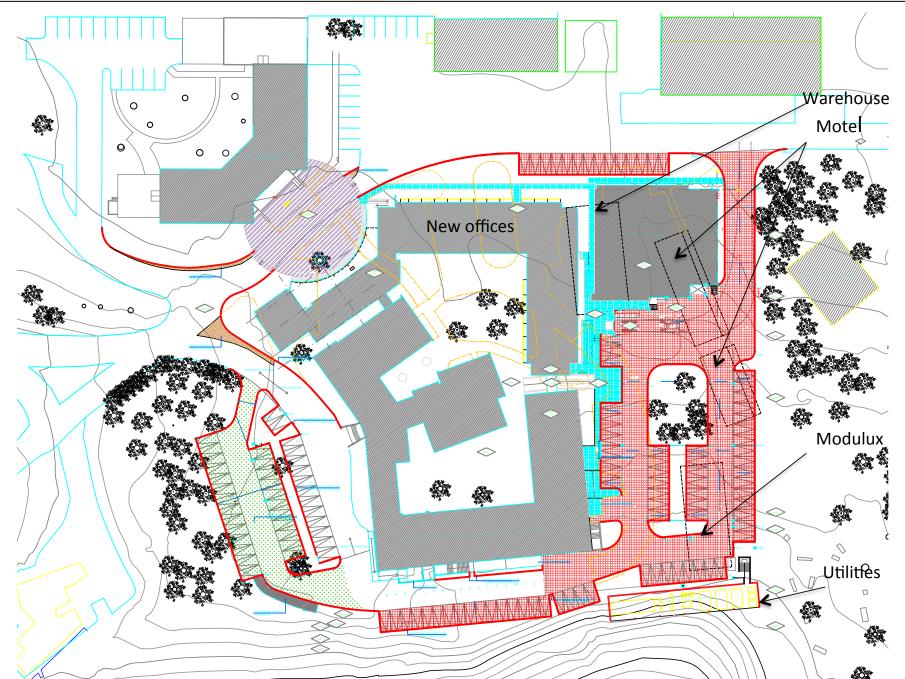

# LSST TEMPORARY CONSTRUCTION FENCE

Birdseye View of the Central Recinto Area (existing buildings yellow; new buildings gray/green)

New Entry Area –Office Building (left) Existing Building (right)

New Entry Area – Office Building (left) Existing Building (right)