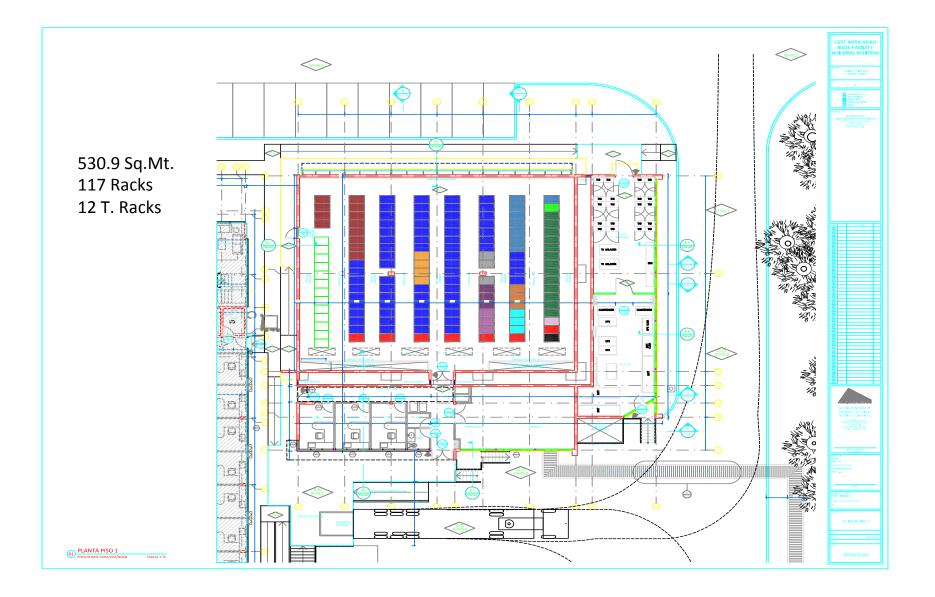

# AURA-LSST-NOAO BASE FACILITY ADDITION

PHASE II

October 18, 2017

### LA SERENA MASTER PLAN



# SITE PLAN



### OFFICE BUILDING GROUND FLOOR



## OFFICE BUILDING 2ND FLOOR



#### DATA CENTER



## **HVAC & ELECTRIC PLATFORM**



#### 2MVA ELECTRICAL POWER LINE



# LSST TEMPORARY CONSTRUCTION FENCE





Birdseye View of the Central Recinto Area (existing buildings yellow; new buildings gray/green)



New Entry Area –Office Building (left) Existing Building (right)



New Entry Area – Office Building (left) Existing Building (right)



South (back) Side of New Office Building (left) and New Data Center (right)



North (front) Facade of New Office Building – Glass Solar Screen Imprinted with Star Field



North (front) Facade of New Building (right), Data Center and Electrical Building (leK)



North Street Facade of New Office Building – Glass Solar Screen Imprinted with Star Field