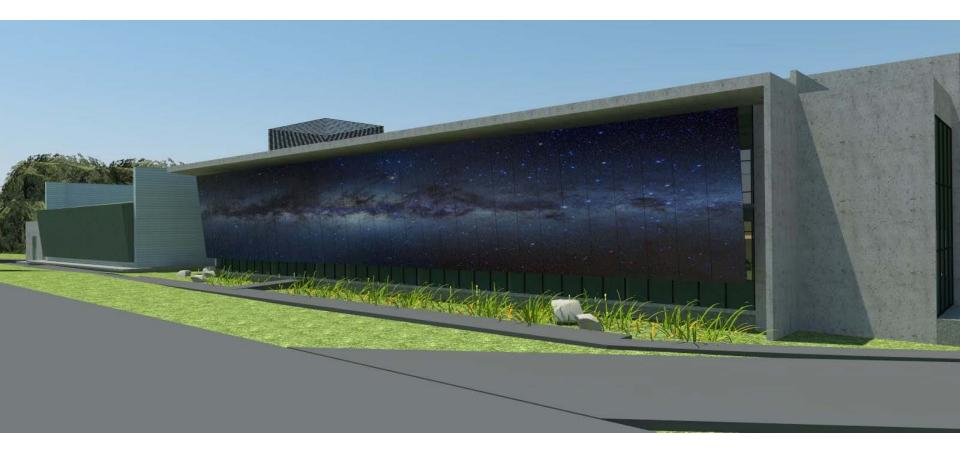

South (back) Side of New Office Building (left) and New Data Center (right)

North (front) Facade of New Office Building – Glass Solar Screen Imprinted with Star Field

North (front) Facade of New Building (right), Data Center and Electrical Building (leK)